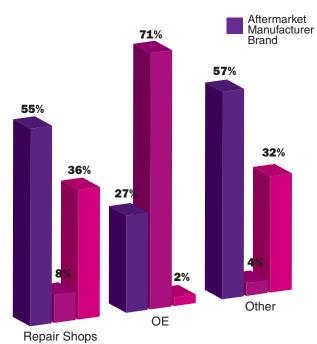

## second-choice brand

# **Brake Shoes**

IndustrialMR Inc.

**Analysis:** Brakes are one of the most important and profitable services a shop offers — and the brands a shop chooses tend to be more evenly distributed among OE brands, aftermarket manufacturer brands and private label (as opposed to other categories studied). Even at the OE dealership, the OE brand does not dominate, with more than a quarter of dealerships indicating the aftermarket manufacturer branded pads are their top choice.