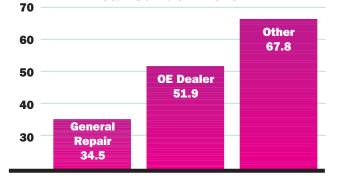

#### **Type of Shop Doing Repair**

### first-choice brand

Percentage of Time Installer Gets