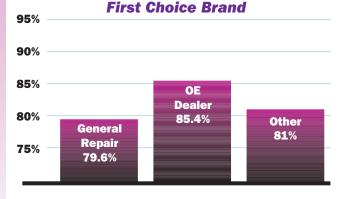

# **Brake Shoes**

IndustrialMR Inc.

**Analysis:** Brakes are one of the most important and profitable services a shop offers — and the brands a shop chooses tend to be more evenly distributed among OE brands, aftermarket manufacturer brands and private label (as opposed to other categories studied). Even at the OE dealership, the OE brand does not dominate, with more than a quarter of dealerships indicating the aftermarket manufacturer branded pads are their top choice.

#### **Type of Shop Doing Repair**



### first-choice brand



Percentage of Time Installer Gets



## second-choice brand



#### Number of Brake Shoes Installed Each Month