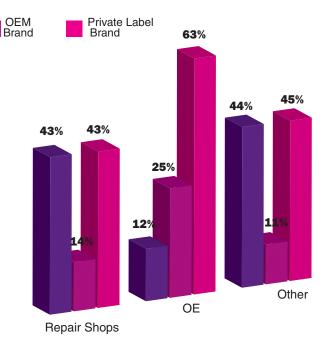

# **Brake Shoes**

IndustrialMR Inc.

**Analysis:** Brakes are one of the most important and profitable services a shop offers — and the brands a shop chooses tend to be more evenly distributed among OE brands, aftermarket manufacturer brands and private label (as opposed to other categories studied). Even at the OE dealership, the OE brand does not dominate, with more than a quarter of dealerships indicating the aftermarket manufacturer branded pads are their top choice.

#### **Type of Shop Doing Repair**



### first-choice brand



Percentage of Time Installer Gets



## second-choice brand



#### Number of Brake Shoes Installed Each Month