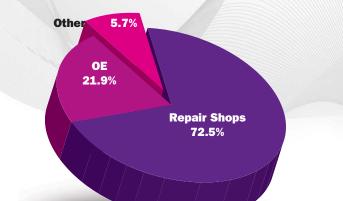

# **Brake Shoes**

IndustrialMR Inc.

**Analysis:** Brakes are one of the most important and profitable services a shop offers — and the brands a shop chooses tend to be more evenly distributed among OE brands, aftermarket manufacturer brands and private label (as opposed to other categories studied). Even at the OE dealership, the OE brand does not dominate, with more than a quarter of dealerships indicating the aftermarket manufacturer branded pads are their top choice.

#### **Type of Shop Doing Repair**



### first-choice brand



Percentage of Time Installer Gets



## second-choice brand



#### Number of Brake Shoes Installed Each Month