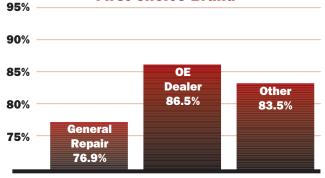

# **Oxygen Sensors**

**Analysis:** Conventional wisdom says that oxygen sensors are one of those products that is sourced more often from the OE dealer than aftermarket or private-label brands. In fact, aftermarket brands get a healthy part of the pie, though OE brands are preferred by a high number of technicians. Not surprisingly, OE dealers prefer to source the vast majority of their oxygen sensors from OES channels. However, when OE brands are not available, a high percentage of OE dealer techs look to aftermarket brands.