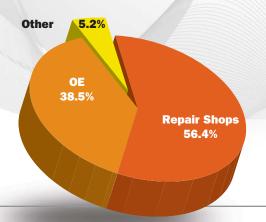

OEM

Brand



# **Oxygen Sensors**



**Analysis:** Conventional wisdom says that oxygen sensors are one of those products that is sourced more often from the OE dealer than aftermarket or private-label brands. In fact, aftermarket brands get a healthy part of the pie, though OE brands are preferred by a high number of technicians. Not surprisingly, OE dealers prefer to source the vast majority of their oxygen sensors from OES channels. However, when OE brands are not available, a high percentage of OE dealer techs look to aftermarket brands.

### **Type of Shop Doing Repair**



# first-choice brand

## second-choice brand

Private Label

**Brand** 









#### Number of Oxygen Sensors Installed Each Month