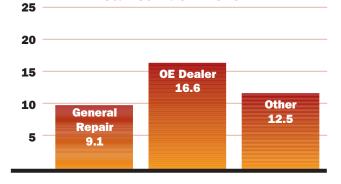

### **Type of Shop Doing Repair**

#### Number of Oxygen Sensors Installed Each Month