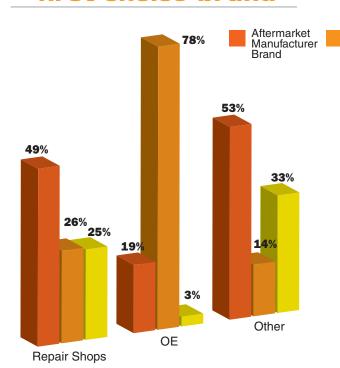

OEM

Brand



# **Oxygen Sensors**



**Analysis:** Conventional wisdom says that oxygen sensors are one of those products that is sourced more often from the OE dealer than aftermarket or private-label brands. In fact, aftermarket brands get a healthy part of the pie, though OE brands are preferred by a high number of technicians. Not surprisingly, OE dealers prefer to source the vast majority of their oxygen sensors from OES channels. However, when OE brands are not available, a high percentage of OE dealer techs look to aftermarket brands.

### **Type of Shop Doing Repair**



# first-choice brand

## second-choice brand

Private Label

**Brand** 









#### Number of Oxygen Sensors Installed Each Month