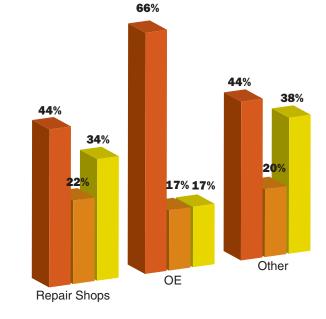

OEM

Brand



# **Oxygen Sensors**



**Analysis:** Conventional wisdom says that oxygen sensors are one of those products that is sourced more often from the OE dealer than aftermarket or private-label brands. In fact, aftermarket brands get a healthy part of the pie, though OE brands are preferred by a high number of technicians. Not surprisingly, OE dealers prefer to source the vast majority of their oxygen sensors from OES channels. However, when OE brands are not available, a high percentage of OE dealer techs look to aftermarket brands.

### **Type of Shop Doing Repair**



# first-choice brand

## second-choice brand

Private Label

**Brand** 









#### Number of Oxygen Sensors Installed Each Month