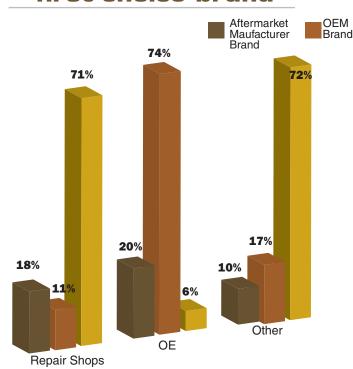

## **Water Pumps**

**Analysis:** The most striking thing about this page is the popularity of private-label water pumps among among both general repair shops and other types of repair specialists. Even at the OE dealership level, 26 percent of dealers indicated that their first-choice brand is either an aftermarket manufacturer-branded pump or a private label. Everyone's second choice — even the OE dealers — overwhelmingly is private-label water pumps. Note that among general repair shops and other specialists, their second-choice brand in many cases is the OE branded pump.

## first-choice brand