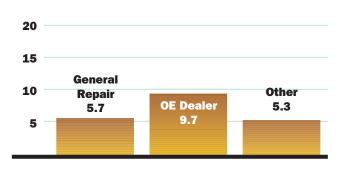

## second-choice brand

Percentage of Time Installer Gets First Choice Brand

Number of Water Pumps Installed Each Month

25