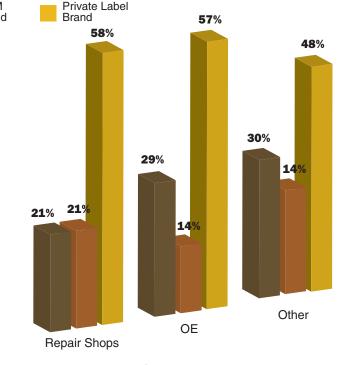

## **Water Pumps**

**Analysis:** The most striking thing about this page is the popularity of private-label water pumps among among both general repair shops and other types of repair specialists. Even at the OE dealership level, 26 percent of dealers indicated that their first-choice brand is either an aftermarket manufacturer-branded pump or a private label. Everyone's second choice — even the OE dealers — overwhelmingly is private-label water pumps. Note that among general repair shops and other specialists, their second-choice brand in many cases is the OE branded pump.

## second-choice brand

Percentage of Time Installer Gets First Choice Brand

Number of Water Pumps Installed Each Month

25