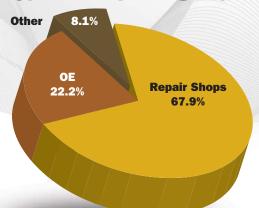

## **Water Pumps**

**Analysis:** The most striking thing about this page is the popularity of private-label water pumps among among both general repair shops and other types of repair specialists. Even at the OE dealership level, 26 percent of dealers indicated that their first-choice brand is either an aftermarket manufacturer-branded pump or a private label. Everyone's second choice — even the OE dealers — overwhelmingly is private-label water pumps. Note that among general repair shops and other specialists, their second-choice brand in many cases is the OE branded pump.