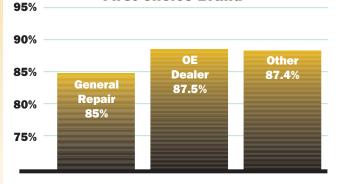

## second-choice brand

Percentage of Time Installer Gets First Choice Brand

Number of Water Pumps Installed Each Month

25